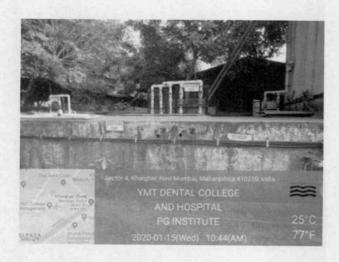

SEWAGE TREATMENT PLANT OF CAPACITY OF 150 KLD

SEWAGE TREATMENT PLANT OF CAPACITY OF 150 KLD

MJVandeloar

DEAN Y.M.T. Dental College & Hospital Kharghar, Navi Mumbai - 410 210

1