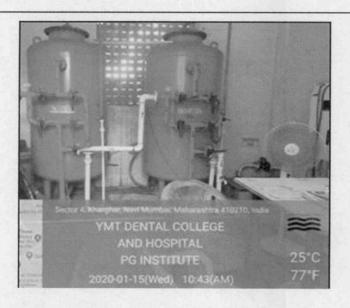

SEWAGE TREATMENT PLANT OF CAPACITY OF 150 KLD

#### SEWAGE TREATMENT PLANT OF CAPACITY OF 150 KLD

MJVardebar

DEAN Y.M.T. Dental College & Hospital Kharghar, Navi Mumba' - 410 210