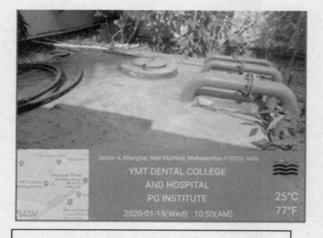

SEWAGE TREATMENT PLANT OF CAPACITY OF 150 KLD

#### SEWAGE TREATMENT PLANT OF CAPACITY OF 150 KLD

MJVardebar

DEAN Y.M.T. Dental College & Hospital Kharghar, Navi Mumba' - 410 210