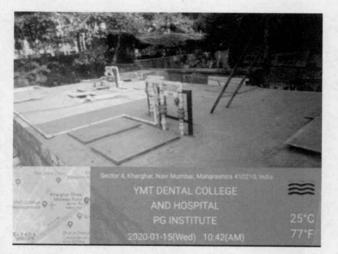

SEWAGE TREATMENT PLANT OF CAPACITY OF 150 KLD

#### SEWAGE TREATMENT PLANT OF CAPACITY OF 150 KLD

MJVardebar

DEAN Y.M.T. Dental College & Hospital Kharghar, Navi Mumba' - 410 210